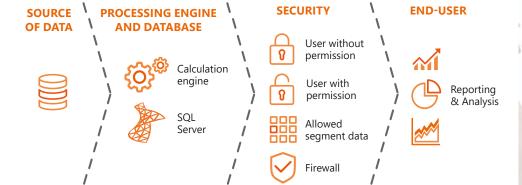

The application is designed to facilitate interconnected action of different figures within the company:

Manager

Manager

Manager

Department

Profiled access and a notification system allows the management of business processes. A complete and flexible Analytics and Simulation Module integrate the platform to supply all the functionalities needed by an HR department but also for Business Controlling functions.