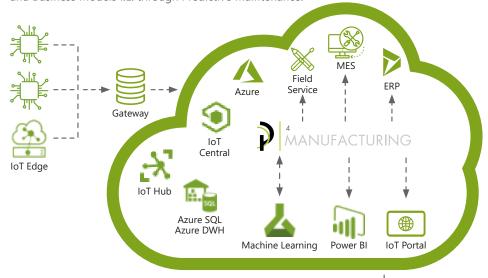

PORINI 4 MANUFACTURING solution, allows you to collect and integrate data, maximizing the potential of advanced analytics and artificial intelligence to support Operation Excellence and Business Models I.E. through Predictive Maintenance.

# **FUNCTIONALITIES**

- IoT Consulting services help our customer to define the best solution
- Proof of concept phases with fast and cheap implementation
- · Real-Time Monitoring
- Data Enrichment, Advanced analytics and Predictive Maintenance
- MS Power BI Dashboarding
- Servitization Portal
- Integration with existing software solutions (MES, maintenance and ERP)